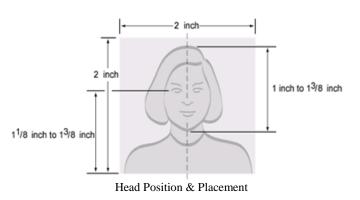

## **Photo Instructions**

- □ Subject framed with full face, front view, eyes open
- □ Photo presents full head from top of hair to bottom of chin; height of head should measure 1 inch to 1-3/8 inches (25 mm to 35 mm)
- □ Head centered within frame (see example below)

- □ Eye height is between 1-1/8 inches to 1-3/8 inches (28 mm and 35 mm) from bottom of photo
- $\hfill\square$  Plain white or off-white background
- □ No distracting shadows on the face or background
- $\hfill\square$  Natural expression